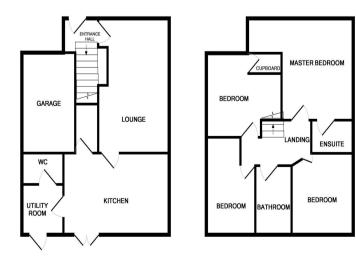

#### Accommodation and plans

| Lounge         | 16'7" x 10'8" | 5.06m x 3.25m |
|----------------|---------------|---------------|
| Kitchen/Diner  | 16'6" x 10'1" | 5.03m x 3.07m |
| Utility Room   | 6'3" x 5'9"   | 1.91m x 1.75m |
| Cloakroom      | 6'3" x 3'9"   | 1.91m x 1.14m |
| Master Bedroom | 14'4" x 12'6" | 4.37m x 3.81m |
| En Suite       | 6'2" x 5'8"   | 1.88m x 1.73m |
| Bedroom 2      | 8'5" x 8'4"   | 2.57m x 2.54m |
| Bedroom 3      | 10'6" x 8'1"  | 3.2m x 2.46m  |
| Bedroom 4      | 11 '0" x 8'5" | 3.35m x 2.57m |
| Bathroom       | 8'3" x 5'10"  | 2.52m x 1.78m |