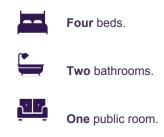

## Four bedroom detached family home

- Four bedroom detached family home
- Bright and spacious lounge
- Stylish dining kitchen
- Utility room
- Fully enclosed rear garden