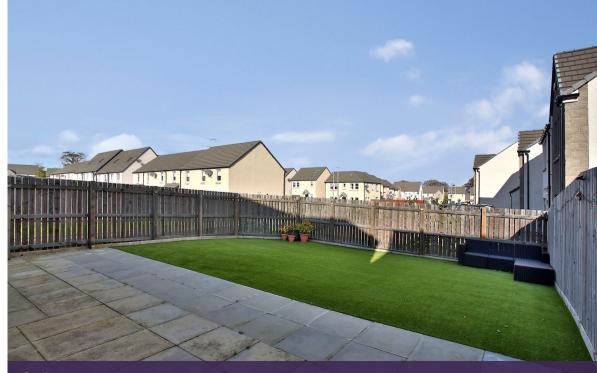

proportion.

The family bathroom features a white three piece suite and is finished in netural, calming tones.

The rear garden, laid with artificial lawn, has a timber fence surrounding the space for extra security and privacy. A lock block driveway provides convenient off-street parking and leads to the single garage with up and over door.