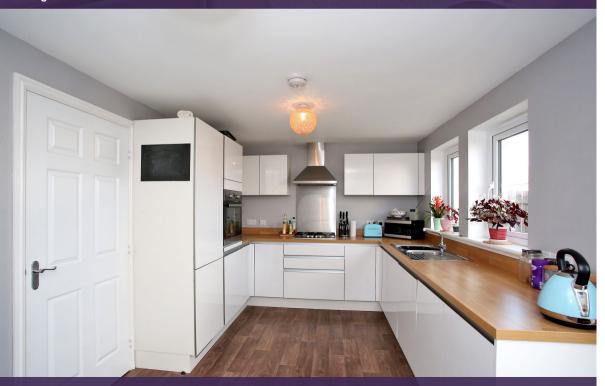

Upon entering, the lounge is immediately accessed from the entrance hallway and is a bright and spacious room with pleasant front aspect. From there, the modern dining kitchen is situated at the rear of the property and is stylishly designed with contemporary white gloss units and contrasting wood effect worktops.

With ample space for dining furniture, the kitchen also has French doors which open into the fully enclosed rear garden. Completing the accommodation is the utility room and cloakroom for

convenient family living.

#### Accommodation and plans

| Lounge         | 16'7" x 10'8" | 5.06m x 3.25m |
|----------------|---------------|---------------|
| Kitchen/Diner  | 16'6" x 10'1" | 5.03m x 3.07m |
| Utility Room   | 6'3" x 5'9"   | 1.91m x 1.75m |
| Cloakroom      | 6'3" x 3'9"   | 1.91m x 1.14m |
| Master Bedroom | 14'4" x 12'6" | 4.37m x 3.81m |
| En Suite       | 6'2" x 5'8"   | 1.88m x 1.73m |
| Bedroom 2      | 8'5" x 8'4"   | 2.57m x 2.54m |
| Bedroom 3      | 10'6" x 8'1"  | 3.2m x 2.46m  |
| Bedroom 4      | 11 '0" x 8'5" | 3.35m x 2.57m |
| Bathroom       | 8'3" x 5'10"  | 2.52m x 1.78m |