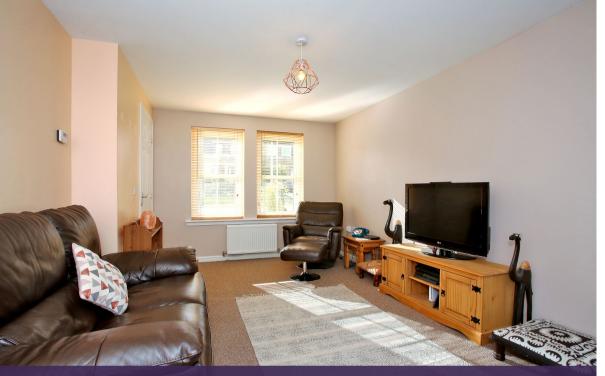

Upon entering, the lounge is immediately accessed from the entrance hallway and is a bright and spacious room with pleasant front aspect. From there, the modern dining kitchen is situated at the rear of the property and is stylishly designed with contemporary white gloss units and contrasting wood effect worktops.

#### Accommodation and plans

| Lounge         | 16'7" x 10'8" | 5.06m x 3.25m |
|----------------|---------------|---------------|
| Kitchen/Diner  | 16'6" x 10'1" | 5.03m x 3.07m |
| Utility Room   | 6'3" x 5'9"   | 1.91m x 1.75m |
| Cloakroom      | 6'3" x 3'9"   | 1.91m x 1.14m |
| Master Bedroom | 14'4" x 12'6" | 4.37m x 3.81m |
| En Suite       | 6'2" x 5'8"   | 1.88m x 1.73m |
| Bedroom 2      | 8'5" x 8'4"   | 2.57m x 2.54m |
| Bedroom 3      | 10'6" x 8'1"  | 3.2m x 2.46m  |
| Bedroom 4      | 11 '0" x 8'5" | 3.35m x 2.57m |
| Bathroom       | 8'3" x 5'10"  | 2.52m x 1.78m |